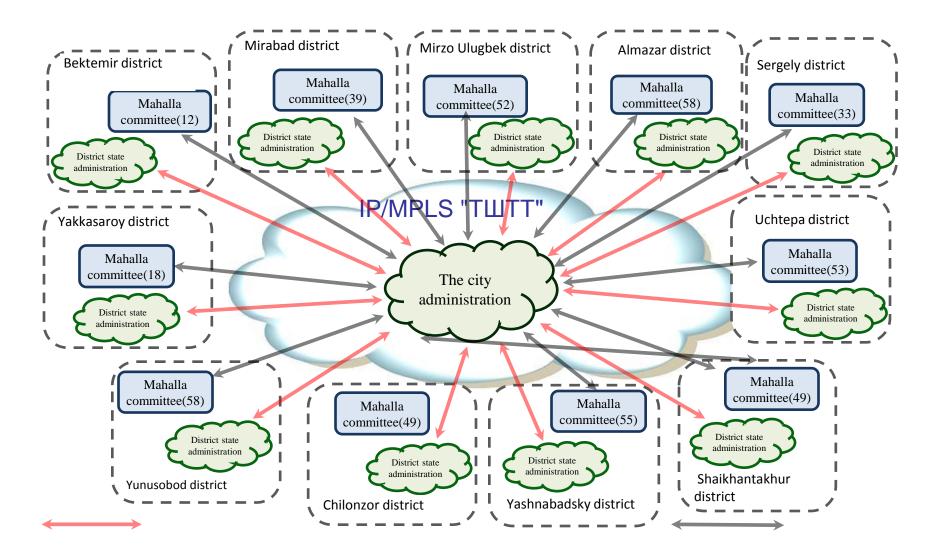

# The city administration

- Population of Tashkent city : 2,4mln
- Address : Tashkent pr.Amir Temur 6
- 11 districts of administration:
- Bektemir district
- Chilonzor district
- Yashnabadsky district
- Mirabad district
- Mirzo Ulugbek district
- Sergely district
- Shaikhantakhur district
- Almazar district
- Uchtepa district
- Yakkasaroy district
- Yunusobod district