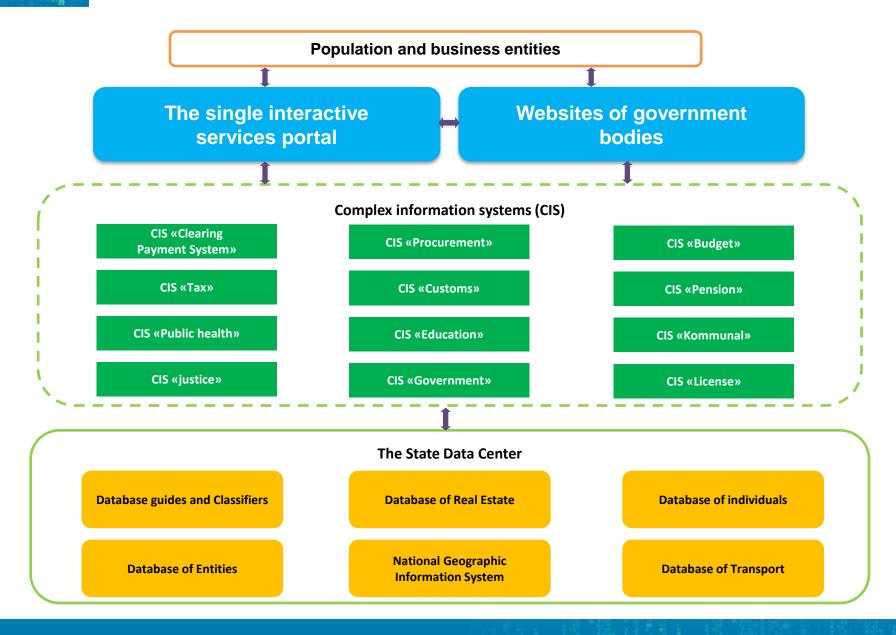

#### **E-GOVERNMENT ARCHITECTURE**

#### **DEVELOPMENT STAGES OF E-GOVERNMENT**

ESTA

- delivery of electronic tax reports, taxpayer registration, determination of VAT with a mobile phone, the formation of tax records, etc. (soliq.uz);
- electronic delivery of statistical reports on all forms of state statistical reporting, reservation company names via the Internet (stat.uz);

- the provision of information and interactive services in the sphere of housing and communal services (e-kommunal.uz);
- providing information on consular services (mfa.uz);
- licensing procedures in the field of real estate and cadaster (odnookno.uz);
- odnookno.uz

- monitoring the account balance of consumers of electric energy(uzbekenergo.uz);
  - providing information about the departure of trains and ticket prices through the mobile application for smart phones (uzrailway.uz) and etc.;