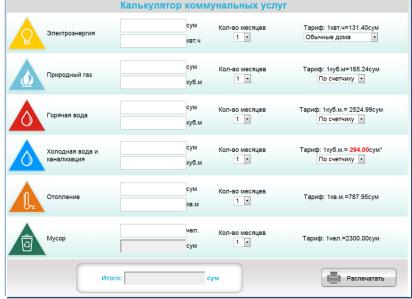

# ICT IN HOUSING AND UTILITIES

Actual utility information Photo-report Information on the status of utility bills Payment calculator and other

the second se

| <b>6</b>                                                                              | -kommunal                                                                                                                                                                                                                                                                                                                                                                                                                                                                                          | КАЛ                                                                                                                                                                                                                                                                                                                                                                                                                                                                                                                                                                                                                                                                                                                                                                                                                                                                                                                                                                                                                                                                                                                                                                                                                                                                                                                                                                                                                                                                                                                                                                                                                                                                                                                                                                                                                                                                                                                                                                                                                                                                                                                            | Л& _GG7H7<br>00011 83184 1131 00011 41146 1131<br>Л& _GG7H7<br>СВСТ СТОПЛЕНИЕ<br>вода                                                                                         |  |  |  |  |
|---------------------------------------------------------------------------------------|----------------------------------------------------------------------------------------------------------------------------------------------------------------------------------------------------------------------------------------------------------------------------------------------------------------------------------------------------------------------------------------------------------------------------------------------------------------------------------------------------|--------------------------------------------------------------------------------------------------------------------------------------------------------------------------------------------------------------------------------------------------------------------------------------------------------------------------------------------------------------------------------------------------------------------------------------------------------------------------------------------------------------------------------------------------------------------------------------------------------------------------------------------------------------------------------------------------------------------------------------------------------------------------------------------------------------------------------------------------------------------------------------------------------------------------------------------------------------------------------------------------------------------------------------------------------------------------------------------------------------------------------------------------------------------------------------------------------------------------------------------------------------------------------------------------------------------------------------------------------------------------------------------------------------------------------------------------------------------------------------------------------------------------------------------------------------------------------------------------------------------------------------------------------------------------------------------------------------------------------------------------------------------------------------------------------------------------------------------------------------------------------------------------------------------------------------------------------------------------------------------------------------------------------------------------------------------------------------------------------------------------------|-------------------------------------------------------------------------------------------------------------------------------------------------------------------------------|--|--|--|--|
| На главную                                                                            | C                                                                                                                                                                                                                                                                                                                                                                                                                                                                                                  |                                                                                                                                                                                                                                                                                                                                                                                                                                                                                                                                                                                                                                                                                                                                                                                                                                                                                                                                                                                                                                                                                                                                                                                                                                                                                                                                                                                                                                                                                                                                                                                                                                                                                                                                                                                                                                                                                                                                                                                                                                                                                                                                | <u>Войти Репистрация</u>                                                                                                                                                      |  |  |  |  |
| Меню сайта<br>Эновости                                                                | Как изменились ставки коммунальных услуг                                                                                                                                                                                                                                                                                                                                                                                                                                                           | and the second s | Статистика обращений<br>Подано 4276                                                                                                                                           |  |  |  |  |
| Рекомендации по подготов<br>зиме - Помощь ТЧСЖ и<br>махаллям                          | яке к<br>Изменились правила<br>кредитования ТЧСЖ                                                                                                                                                                                                                                                                                                                                                                                                                                                   | - man                                                                                                                                                                                                                                                                                                                                                                                                                                                                                                                                                                                                                                                                                                                                                                                                                                                                                                                                                                                                                                                                                                                                                                                                                                                                                                                                                                                                                                                                                                                                                                                                                                                                                                                                                                                                                                                                                                                                                                                                                                                                                                                          | В <u>исполнении</u> 457(11%)<br>из них: 457(11%)<br>просрочено 109                                                                                                            |  |  |  |  |
| <ul> <li>Нормативные документы</li> <li>Жилищно-коммунальное<br/>хозяйство</li> </ul> | О компенсации коммунальных услуг С 15 комм                                                                                                                                                                                                                                                                                                                                                                                                                                                         |                                                                                                                                                                                                                                                                                                                                                                                                                                                                                                                                                                                                                                                                                                                                                                                                                                                                                                                                                                                                                                                                                                                                                                                                                                                                                                                                                                                                                                                                                                                                                                                                                                                                                                                                                                                                                                                                                                                                                                                                                                                                                                                                |                                                                                                                                                                               |  |  |  |  |
| <ul> <li>Территориальное разделе</li> <li>Справочник</li> </ul>                       | ние                                                                                                                                                                                                                                                                                                                                                                                                                                                                                                |                                                                                                                                                                                                                                                                                                                                                                                                                                                                                                                                                                                                                                                                                                                                                                                                                                                                                                                                                                                                                                                                                                                                                                                                                                                                                                                                                                                                                                                                                                                                                                                                                                                                                                                                                                                                                                                                                                                                                                                                                                                                                                                                |                                                                                                                                                                               |  |  |  |  |
| 🕞 Помощь потребителю                                                                  |                                                                                                                                                                                                                                                                                                                                                                                                                                                                                                    | 18.05.2015 О повышение тарифов по вывозу<br>твердых бытовых отходов                                                                                                                                                                                                                                                                                                                                                                                                                                                                                                                                                                                                                                                                                                                                                                                                                                                                                                                                                                                                                                                                                                                                                                                                                                                                                                                                                                                                                                                                                                                                                                                                                                                                                                                                                                                                                                                                                                                                                                                                                                                            |                                                                                                                                                                               |  |  |  |  |
| Интерактивные услуги Медиатека                                                        | На главную                                                                                                                                                                                                                                                                                                                                                                                                                                                                                         |                                                                                                                                                                                                                                                                                                                                                                                                                                                                                                                                                                                                                                                                                                                                                                                                                                                                                                                                                                                                                                                                                                                                                                                                                                                                                                                                                                                                                                                                                                                                                                                                                                                                                                                                                                                                                                                                                                                                                                                                                                                                                                                                |                                                                                                                                                                               |  |  |  |  |
|                                                                                       | Меню сайта<br>Э Новости                                                                                                                                                                                                                                                                                                                                                                                                                                                                            |                                                                                                                                                                                                                                                                                                                                                                                                                                                                                                                                                                                                                                                                                                                                                                                                                                                                                                                                                                                                                                                                                                                                                                                                                                                                                                                                                                                                                                                                                                                                                                                                                                                                                                                                                                                                                                                                                                                                                                                                                                                                                                                                | Страница обраг                                                                                                                                                                |  |  |  |  |
| 131.40сум<br>а а                                                                      | <ul> <li>Рекомендации по подготовке к<br/>зиме - Помощь ТЧСК и<br/>махаллям</li> <li>Нормативные документы</li> <li>Жилищно-коммунальное<br/>жилиство</li> <li>Территориальное разделение</li> <li>Справочник</li> <li>Помощь потребителю</li> </ul>                                                                                                                                                                                                                                               | От:<br>Сфера:<br>Категория:<br>Регион:<br>Район:<br>Махалла:<br>Улица:<br>Дом:<br>Дата:                                                                                                                                                                                                                                                                                                                                                                                                                                                                                                                                                                                                                                                                                                                                                                                                                                                                                                                                                                                                                                                                                                                                                                                                                                                                                                                                                                                                                                                                                                                                                                                                                                                                                                                                                                                                                                                                                                                                                                                                                                        | Семина Татьяна Александровна<br>Коммунальные услуги<br>Горячая вода<br>г. Ташкент<br>Учтепинский район<br>учтепинский район<br>квартал 23<br>д.17.кв70<br>17:39:58 10-09-2015 |  |  |  |  |
| 2524.99cym<br>y •<br>294.00cym*<br>y •                                                | <ul> <li>Унтерактивные услуги</li> <li>Медиатека</li> <li>Мобильное приложение</li> <li>Информер тарифов</li> <li>Тарифы ЖОХ от е-коттила I из<br/>Сметии. Без</li> </ul>                                                                                                                                                                                                                                                                                                                          | Текст обращения:<br>Прошу рассмотреть жалобу и дать разъяснение. Мы с<br>семьей проживаем у сестры (в связи с ее временным<br>отьездом) по адресу Учтепинский район, 23квартал.д.17кв70.<br>Там прописан 1 человек и мы платим каждый месяц за<br>горячую воду и отопление. Сами мы (нас 4 человек)<br>прописаны в разных местах и за себя платим тоже по<br>прописке.Но недавно к нам пришло уведомление.что якобы с<br>решением Хокима города мы должны платить за горячую<br>воду и отопление по фактически проживающим людям. Но<br>получается,что мы дважды будем платить Сначала за себя в<br>своих районах (хотя мы там фактически не проживаем, но<br>однако платим), а потом здесь Хотя по закону платить за<br>горячую воду мы должны за столько человек, сколько<br>прописано по данному адресу, если нет счетчика<br>соответственно. А решение Хокима г.Ташкента под № 613 от<br>09.07.2015г я не нашла на сайте Хокимията г.Ташкента.В<br>связи с этим я продолжаю платить за тех людей,кто<br>прописан,т.е. по вышеуказанному адресу за 1 человека, а за<br>нас 4 у себя на районах, где кто прописан(там тоже                                                                                                                                                                                                                                                                                                                                                                                                                                                                                                                                                                                                                                                                                                                                                                                                                                                                                                                                                                                                   |                                                                                                                                                                               |  |  |  |  |
| 787.95сум<br>300.00сум                                                                | Гор. вода. 3015.87. 17666.53<br>Хал. вода. 342.00 4185.64<br>Год. 1947. 2703.75<br>Злек.нов. 156.00 156.00<br>Тотло - 1019.59<br>Утипиз-а - 2800.00<br>Получить информер тарифов                                                                                                                                                                                                                                                                                                                   |                                                                                                                                                                                                                                                                                                                                                                                                                                                                                                                                                                                                                                                                                                                                                                                                                                                                                                                                                                                                                                                                                                                                                                                                                                                                                                                                                                                                                                                                                                                                                                                                                                                                                                                                                                                                                                                                                                                                                                                                                                                                                                                                |                                                                                                                                                                               |  |  |  |  |
| Распечатать                                                                           | ЛТЕРЯДСИНЫЕ ТАРИЧЕН ТЕЛОВИЛО ЗИСТИИО<br>УППО "ТОШИСКИНКУВАЛИ" (Г. ТАШКЕНТ)<br>акименование<br>радукции Нам.<br>радики Самариание<br>разначиние<br>ризаниение<br>ризаниение<br>ризаниение<br>ризаниение<br>ризаниение<br>ризаниение<br>ризаниение<br>ризаниение<br>ризаниение<br>ризаниение<br>ризаниение<br>ризаниение<br>ризаниение<br>ризаниение<br>ризаниение<br>ризаниение<br>ризаниение<br>ризаниениение<br>ризаниениение<br>ризаниениениение<br>ризаниениениениениениениениениениениениениен | мой действия<br>Статус:<br>0 чел. поддержа                                                                                                                                                                                                                                                                                                                                                                                                                                                                                                                                                                                                                                                                                                                                                                                                                                                                                                                                                                                                                                                                                                                                                                                                                                                                                                                                                                                                                                                                                                                                                                                                                                                                                                                                                                                                                                                                                                                                                                                                                                                                                     | по уплате за коммунальные услуги?<br>В исполнении                                                                                                                             |  |  |  |  |