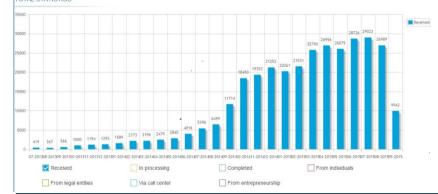

# THE SINGLE INTERACTIVE SERVICES PORTAL

Launched on July 1, 2013 r.

The centralized system for receiving, processing and monitoring of consideration of citizens

More than 250 e-services

To the portal all state agencies, regional and city authorities (over 590 units) are connected

RECEIVED APPLICATIONS