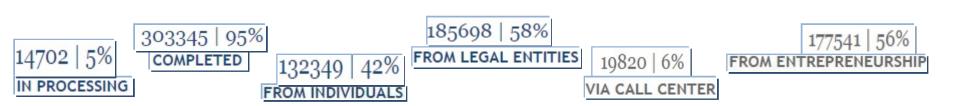

# THE SINGLE INTERACTIVE SERVICES PORTAL

Launched on July 1, 2013 r.

The centralized system for receiving, processing and monitoring of consideration of citizens

More than 250 e-services

To the portal all state agencies, regional and city authorities (over 590 units) are connected

RECEIVED APPLICATIONS