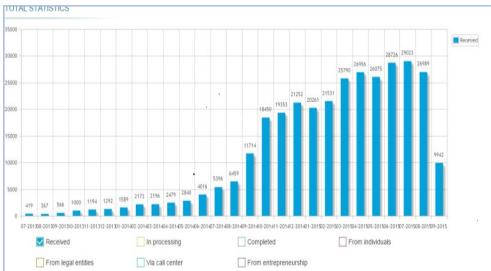

n about the departure of trains and ticket prices through the mobile application for smart phones (uzrailway.uz) and etc.;



# THE SINGLE INTERACTIVE SERVICES PORTAL

Launched on July 1, 2013 r.

The centralized system for receiving, processing and monitoring of consideration of citizens

More than 250 e-services

To the portal all state agencies, regional and city authorities (over 590 units) are connected

RECEIVED APPLICATIONS







# **CALL-CENTER OF E-GOVERNMENT**

Information service is launched from July 1 2015

- •The ability to access to the information and services of Unified portal
- Daily users information

Call Center:

(8 800) 200-18-18

Informing about the status of requests

•Reference information about the activities of state bodies and services of the Unified portal





## **IMPLEMENTATION OF ELECTRONIC PAYMENTS**

| uzcard Платежны           | ый портал       | n E-uzcard                            |                  | W V                                  | 1111                |   |
|---------------------------|-----------------|---------------------------------------|------------------|--------------------------------------|---------------------|---|
|                           |                 | 🝞 Платёж                              |                  |                                      | Русский             | ~ |
| Наименование поставщика : | HI-TECH<br>BANK | Номер карты :                         |                  | Пожалуйста, введит                   | е номер своей карты |   |
| Выписка по заказам :      | 112999          | Срок действия :