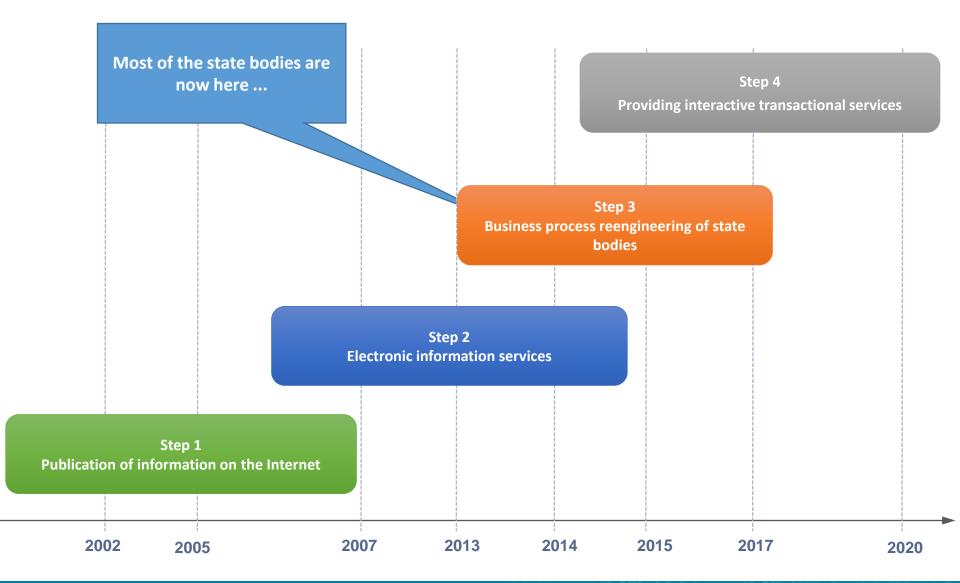

#### **DEVELOPMENT STAGES OF E-GOVERNMENT**

ESTA

- delivery of electronic tax reports, taxpayer registration, determination of VAT with a mobile phone, the formation of tax records, etc. (soliq.uz);
- electronic delivery of statistical reports on all forms of state statistical reporting, reservation company names via the Internet (stat.uz);

- the provision of information and interactive services in the sphere of housing and communal services (e-kommunal.uz);
- providing information on consular services (mfa.uz);
- licensing procedures in the field of real estate and cadaster (odnookno.uz);
- odnookno.uz

- monitoring the account balance of consumers of electric energy(uzbekenergo.uz);
  - providing information about the departure of trains and ticket prices through the mobile application for smart phones (uzrailway.uz) and etc.;